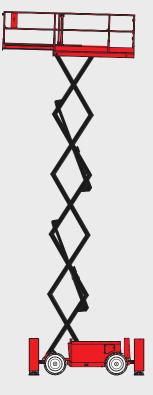

## **TECHNICAL DATA SHEET**

|              |                                                                 | 120 SC        |
|--------------|-----------------------------------------------------------------|---------------|
| 1            | Working height                                                  | 11.96 m       |
|              | Platform height                                                 | 9.96 m        |
|              | Capacity                                                        | 454 kg        |
|              | Number of persons (indoor/outdoor)                              | 4/2           |
|              | Basket (width and length)                                       | 2.79 x 1.60 m |
| <del>\</del> | 1. Overall width                                                | 1.75 m        |
|              | 2. Overall length                                               | 3.76 m        |
|              | 3. Overall height                                               | 2.59 m        |
|              | 4. Overall length (with extension)                              | 4.61 m        |
|              | 5. Overall height when folded                                   | 1.92 m        |
|              | 6. Ground clearance                                             | 0.24 m        |
|              | 7. Wheelbase                                                    | 2.29 m        |
|              | Inside turning circle                                           | 2.11 m        |
|              | Outside turning circle                                          | 4.60 m        |
| <b>O</b>     | Speed of forward movement                                       | 5.6 kph       |
|              | Working speed                                                   | 0.5 kph       |
|              | Lifting/Lowering time of ascent/descent                         | 42/28 secs    |
|              | Maximum slope accessible                                        | 35 %          |
|              | Tyres                                                           | 26 x 12 x 380 |
|              | Driving wheels                                                  | 4             |
|              | Steering/directional wheels                                     | 2             |
| Rg Rg        | Weight (varies according to options & standards of the country) | 3882 kg       |
| <b>F</b>     | Engine                                                          | KUBOTA D1105  |
|              | Power                                                           | 25 HP         |
|              | Environmental noise (LwA)                                       | 105 dB        |