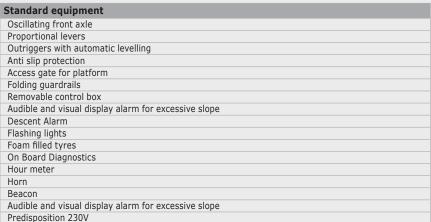

| 8          |   | 6 |
|------------|---|---|
| <b>6</b> 1 | 0 |   |

| Horn                                                 |  |
|------------------------------------------------------|--|
| Beacon                                               |  |
| Audible and visual display alarm for excessive slope |  |
| Predisposition 230V                                  |  |
|                                                      |  |
| Optional equipment                                   |  |
| Predisposition compressed air                        |  |
| Predisposition of water                              |  |
| Working light                                        |  |
| Biodegradable oil                                    |  |
| Warning Alarm for all movements                      |  |
| Non Marking tyres                                    |  |
| Certificate of verification                          |  |
| Safety harness                                       |  |