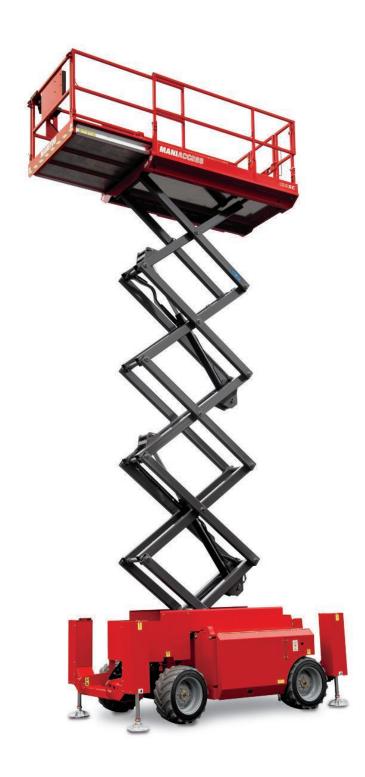

## **TECHNICAL DATA SHEET**

|              |                                                                 | 120 SC        |
|--------------|-----------------------------------------------------------------|---------------|
| 1            | Working height                                                  | 11.96 m       |
|              | Platform height                                                 | 9.96 m        |
|              | Capacity                                                        | 454 kg        |
|              | Number of persons (indoor/outdoor)                              | 4/2           |
|              | Basket (width and length)                                       | 2.79 x 1.60 m |
| <del>\</del> | 1. Overall width                                                | 1.75 m        |
|              | 2. Overall length                                               | 3.76 m        |
|              | 3. Overall height                                               | 2.59 m        |
|              | 4. Overall length (with extension)                              | 4.61 m        |
|              | 5. Overall height when folded                                   | 1.92 m        |
|              | 6. Ground clearance                                             | 0.24 m        |
|              | 7. Wheelbase                                                    | 2.29 m        |
|              | Inside turning circle                                           | 2.11 m        |
|              | Outside turning circle                                          | 4.60 m        |
| <b>O</b>     | Speed of forward movement                                       | 5.6 kph       |
|              | Working speed                                                   | 0.5 kph       |
|              | Lifting/Lowering time of ascent/descent                         | 42/28 secs    |
|              | Maximum slope accessible                                        | 35 %          |
|              | Tyres                                                           | 26 x 12 x 380 |
|              | Driving wheels                                                  | 4             |
|              | Steering/directional wheels                                     | 2             |
| Rg Rg        | Weight (varies according to options & standards of the country) | 3882 kg       |
| <b>F</b>     | Engine                                                          | KUBOTA D1105  |
|              | Power                                                           | 25 HP         |
|              | Environmental noise (LwA)                                       | 105 dB        |