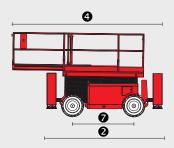

## **TECHNICAL DATA SHEET**

|              |                                                                 | 120 SC        |
|--------------|-----------------------------------------------------------------|---------------|
| 1            | Working height                                                  | 11.96 m       |
|              | Platform height                                                 | 9.96 m        |
|              | Capacity                                                        | 454 kg        |
|              | Number of persons (indoor/outdoor)                              | 4/2           |
|              | Basket (width and length)                                       | 2.79 x 1.60 m |
| <del>\</del> | 1. Overall width                                                | 1.75 m        |
|              | 2. Overall length                                               | 3.76 m        |
|              | 3. Overall height                                               | 2.59 m        |
|              | 4. Overall length (with extension)                              | 4.61 m        |
|              | 5. Overall height when folded                                   | 1.92 m        |
|              | 6. Ground clearance                                             | 0.24 m        |
|              | 7. Wheelbase                                                    | 2.29 m        |
|              | Inside turning circle                                           | 2.11 m        |
|              | Outside turning circle                                          | 4.60 m        |
| <b>O</b>     | Speed of forward movement                                       | 5.6 kph       |
|              | Working speed                                                   | 0.5 kph       |
|              | Lifting/Lowering time of ascent/descent                         | 42/28 secs    |
|              | Maximum slope accessible                                        | 35 %          |
|              | Tyres                                                           | 26 x 12 x 380 |
|              | Driving wheels                                                  | 4             |
|              | Steering/directional wheels                                     | 2             |
| Rg Rg        | Weight (varies according to options & standards of the country) | 3882 kg       |
| <b>F</b>     | Engine                                                          | KUBOTA D1105  |
|              | Power                                                           | 25 HP         |
|              | Environmental noise (LwA)                                       | 105 dB        |