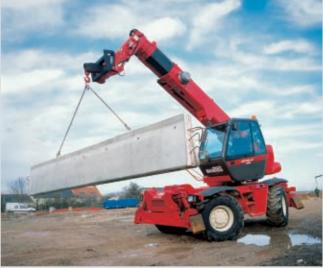

Fit your MANISCOPIC with a crane jib, and you obtain substantial lift capacity for handling heavy and bulky loads. You will be able to position loads in places that are difficult to access using conventional means.

In all situations, the reinforced construction and the closed hook guarantee perfect safety in use.

With the range of **MANITOU** crane jibs with hooks, many operations can be undertaken:

| MODEL | CAPACITY |
|-------|----------|
| PC 30 | 3,000 kg |
| PC 40 | 4,000 kg |
| PC 50 | 5,000 kg |

## 1200 Kg

... manipulate heavy loads with the PC 50 jib with hook...