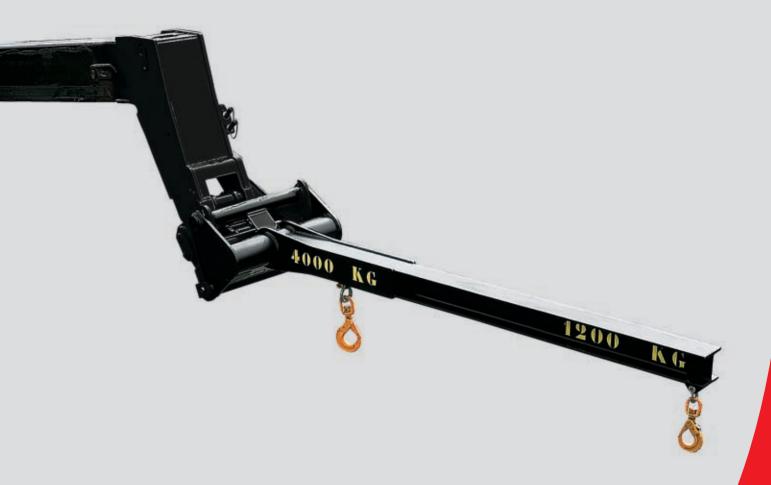

In all situations, the reinforced construction and the closed hook guarantee perfect safety in use.

With the range of **MANITOU** crane jibs with hooks, many operations can be undertaken:

| MODEL | CAPACITY |
|-------|----------|
| PC 30 | 3,000 kg |
| PC 40 | 4,000 kg |
| PC 50 | 5,000 kg |

## 1200 Kg

... manipulate heavy loads with the PC 50 jib with hook...