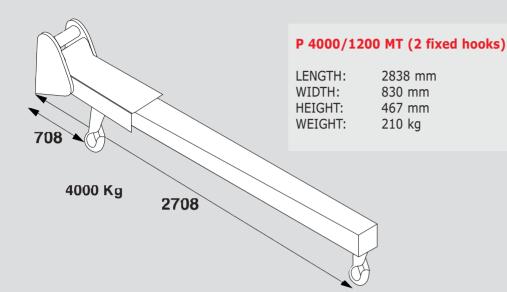

In all situations, the reinforced construction and the closed hook guarantee perfect safety in use.

With the range of **MANITOU** crane jibs with hooks, many operations can be undertaken:

| MODEL | CAPACITY |
|-------|----------|
| PC 30 | 3,000 kg |
| PC 40 | 4,000 kg |
| PC 50 | 5,000 kg |

## 1200 Kg

... manipulate heavy loads with the PC 50 jib with hook...