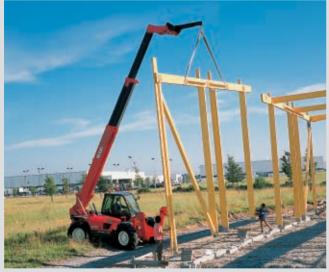

Fit your MANISCOPIC with a crane jib, and you obtain substantial lift capacity for handling heavy and bulky loads. You will be able to position loads in places that are difficult to access using conventional means.

## **WARNING!**

When manipulating suspended loads, you must use the automatic cut-out to protect from dangerous movements.

To find out which equipment suits your MANISCOPIC, get in contact with your dealer. The specifications shown here are not binding on the manufacturer and may be altered without notice.