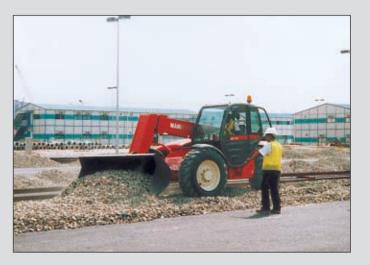

This bucket, a happy medium between the agricultural and the builder's bucket, is designed for picking up materials with densities greater than 1 (soil, sand, stones).

The pick-up bucket is fitted with 4 very strong side reinforcements, guaranteeing an exceptionally long working life.

It also has a wide digging angle making it easy to pick up and tip building materials. It is also the ideal tool for clearing building sites.

To find out which equipment suits your MANISCOPIC, get in contact with your dealer. The specifications shown here are not binding on the manufacturer and may be altered without notice.