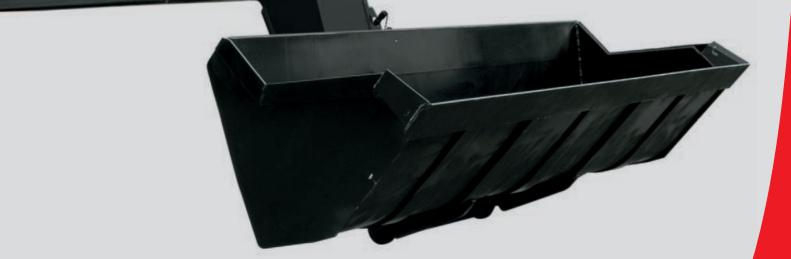

## MANISCOPIC Equipment

- 5 widths
- Height 775 mm
- From 730 to 1000 litres
- Reinforced construction (base, blade, sides)

Equipment designed to European standards and to the specifications of your Maniscopic

This bucket, a happy medium between the agricultural and the builder's bucket, is designed for picking up materials with densities greater than 1 (soil, sand, stones).

The pick-up bucket is fitted with 4 very strong side reinforcements, guaranteeing an exceptionally long working life.

| MODELS          | WIDTH   | CAPACITY |
|-----------------|---------|----------|
| CBR 730 L 1850  | 1850 mm | 730 L    |
| CBR 780 L 1950  | 1950 mm | 780 L    |
| CBR 850 L 2100  | 2100 mm | 850 L    |
| CBR 900 L 2250  | 2250 mm | 900 L    |
| CBR 1000 L 2450 | 2450 mm | 1000 L   |