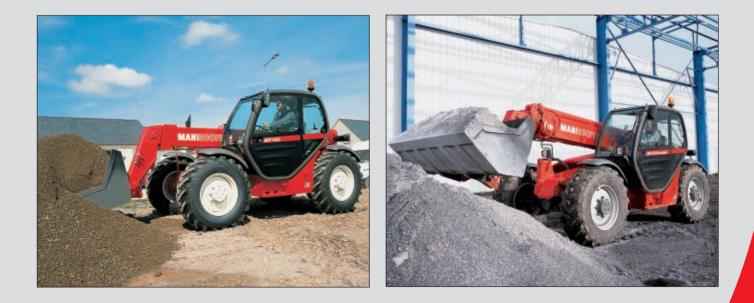

This bucket, a happy medium between the agricultural and the builder's bucket, is designed for picking up materials with densities greater than 1 (soil, sand, stones).

The pick-up bucket is fitted with 4 very strong side reinforcements, guaranteeing an exceptionally long working life.

It also has a wide digging angle making it easy to pick up and tip building materials. It is also the ideal tool for clearing building sites.

To find out which equipment suits your MANISCOPIC, get in contact with your dealer. The specifications shown here are not binding on the manufacturer and may be altered without notice.